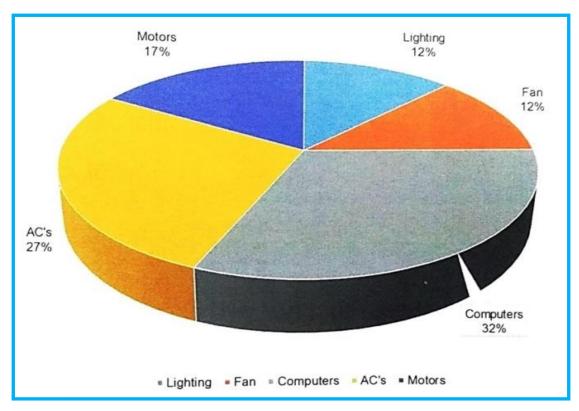

## **ACADEMIC YEAR: 2022-2023**

Total Load Distribution of the Institution

Total Load of Institute : 406 KW

Total Light Load of Institute : 48.72 KW

(12% of Total load as per above chart)

LED Lights replaced during July 2022 to June 2023 : 18.952 KW

(As per the above Table)

Percentage of LED lights installed for Last one year : 38.89 %